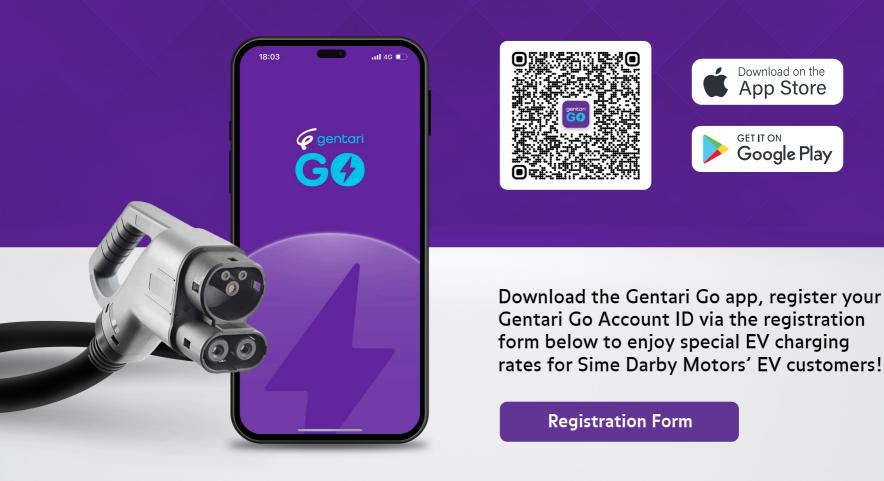

## **PLUG-IN AND SAVE: SPECIAL EV CHARGING RATES** FOR SIME DARBY MOTORS' EV CUSTOMERS, **STARTING FROM 1 NOVEMBER 2024.**

### Activate

Launch the Gentari Go app. Select your plug type, or scan the QR code to activate the charger.

Download on the App Store

Google Play

GET IT ON